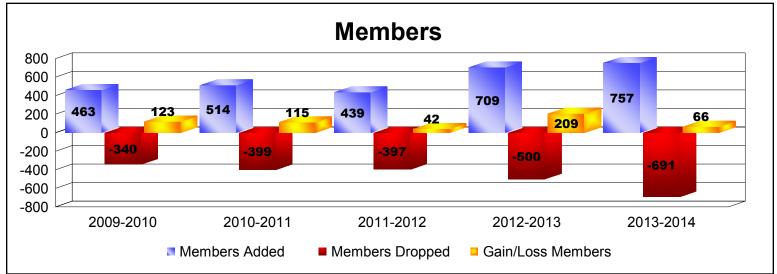

| Year      | New<br>Clubs | Dropped<br>Clubs | Gain/<br>Loss<br>Clubs | New<br>Members | Charter<br>Members | Reinstate<br>Members | Transfer<br>Members | Total<br>Member<br>Added | Total<br>Members<br>Dropped | Gain/<br>Loss<br>Members |
|-----------|--------------|------------------|------------------------|----------------|--------------------|----------------------|---------------------|--------------------------|-----------------------------|--------------------------|
| 2009-2010 | 5            | -3               | 2                      | 314            | 119                | 19                   | 11                  | 463                      | -340                        | 123                      |
| 2010-2011 | 9            | -4               | 5                      | 267            | 218                | 16                   | 13                  | 514                      | -399                        | 115                      |
| 2011-2012 | 3            | -3               | 0                      | 286            | 68                 | 80                   | 5                   | 439                      | -397                        | 42                       |
| 2012-2013 | 9            | -5               | 4                      | 339            | 275                | 78                   | 17                  | 709                      | -500                        | 209                      |
| 2013-2014 | 8            | -3               | 5                      | 417            | 295                | 40                   | 5                   | 757                      | -691                        | 66                       |
| Average   | 7            | -4               | 3                      | 325            | 195                | 47                   | 10                  | 576                      | -465                        | 111                      |