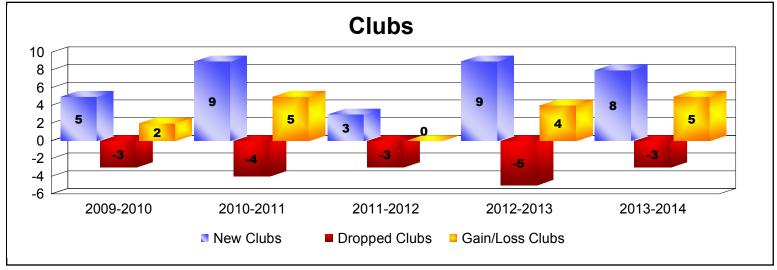

| Year      | New<br>Clubs | Dropped<br>Clubs | Gain/<br>Loss<br>Clubs | New<br>Members | Charter<br>Members | Reinstate<br>Members | Transfer<br>Members | Total<br>Member<br>Added | Total<br>Members<br>Dropped | Gain/<br>Loss<br>Members |
|-----------|--------------|------------------|------------------------|----------------|--------------------|----------------------|---------------------|--------------------------|-----------------------------|--------------------------|
| 2009-2010 | 5            | -3               | 2                      | 314            | 119                | 19                   | 11                  | 463                      | -340                        | 123                      |
| 2010-2011 | 9            | -4               | 5                      | 267            | 218                | 16                   | 13                  | 514                      | -399                        | 115                      |
| 2011-2012 | 3            | -3               | 0                      | 286            | 68                 | 80                   | 5                   | 439                      | -397                        | 42                       |
| 2012-2013 | 9            | -5               | 4                      | 339            | 275                | 78                   | 17                  | 709                      | -500                        | 209                      |
| 2013-2014 | 8            | -3               | 5                      | 417            | 295                | 40                   | 5                   | 757                      | -691                        | 66                       |
| Average   | 7            | -4               | 3                      | 325            | 195                | 47                   | 10                  | 576                      | -465                        | 111                      |